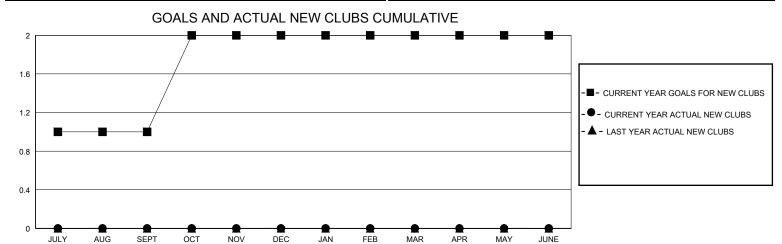

## District 14 M

Results as of: 6/30/2020

| GMT: | LOCATION PENNSYLVANIA | GMT CA |
|------|-----------------------|--------|

| Clubs                 |               |           |               | Members               |                       |                         |                                                    |  |
|-----------------------|---------------|-----------|---------------|-----------------------|-----------------------|-------------------------|----------------------------------------------------|--|
| RESULTS FOR 2019-2020 |               |           |               | RESULTS FOR 2019-2020 |                       |                         |                                                    |  |
| QUARTER               | NEW CLUB GOAL | NEW CLUBS | DROPPED CLUBS | QUARTER MEMB          | ER GROWTH NET<br>GOAL | MEMBER GROWTH<br>ACTUAL | DROPPED<br>MEMBERS ACTUAL<br>(including transfers) |  |
| JULY/AUG/SEPT         | 1             | 0         | 0             | JULY/AUG/SEPT         | 20                    | 22                      | 17                                                 |  |
| OCT/NOV/DEC           | 1             | 0         | 0             | OCT/NOV/DEC           | 10                    | 28                      | 40                                                 |  |
| JAN/FEB/MAR           | 0             | 0         | 1             | JAN/FEB/MAR           | 20                    | 16                      | 25                                                 |  |
| APR/MAY/JUNE          | 0             | 0         | 0             | APR/MAY/JUNE          | 10                    | 9                       | 24                                                 |  |