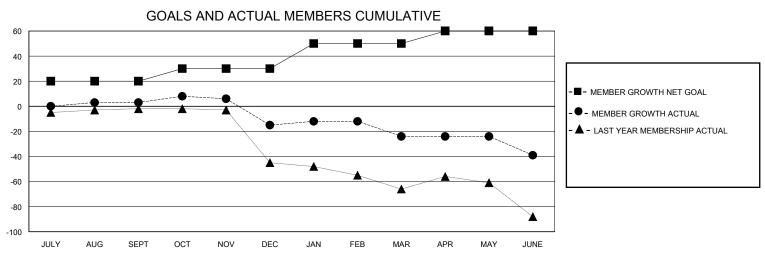

## District 14 M

Results as of: 6/30/2020

| GMT: | LOCATION PENNSYLVANIA | GMT CA |
|------|-----------------------|--------|

| Clubs                 |               |           |               | Members               |                       |                         |                                                    |  |
|-----------------------|---------------|-----------|---------------|-----------------------|-----------------------|-------------------------|----------------------------------------------------|--|
| RESULTS FOR 2019-2020 |               |           |               | RESULTS FOR 2019-2020 |                       |                         |                                                    |  |
| QUARTER               | NEW CLUB GOAL | NEW CLUBS | DROPPED CLUBS | QUARTER MEMB          | ER GROWTH NET<br>GOAL | MEMBER GROWTH<br>ACTUAL | DROPPED<br>MEMBERS ACTUAL<br>(including transfers) |  |
| JULY/AUG/SEPT         | 1             | 0         | 0             | JULY/AUG/SEPT         | 20                    | 22                      | 17                                                 |  |
| OCT/NOV/DEC           | 1             | 0         | 0             | OCT/NOV/DEC           | 10                    | 28                      | 40                                                 |  |
| JAN/FEB/MAR           | 0             | 0         | 1             | JAN/FEB/MAR           | 20                    | 16                      | 25                                                 |  |
| APR/MAY/JUNE          | 0             | 0         | 0             | APR/MAY/JUNE          | 10                    | 9                       | 24                                                 |  |